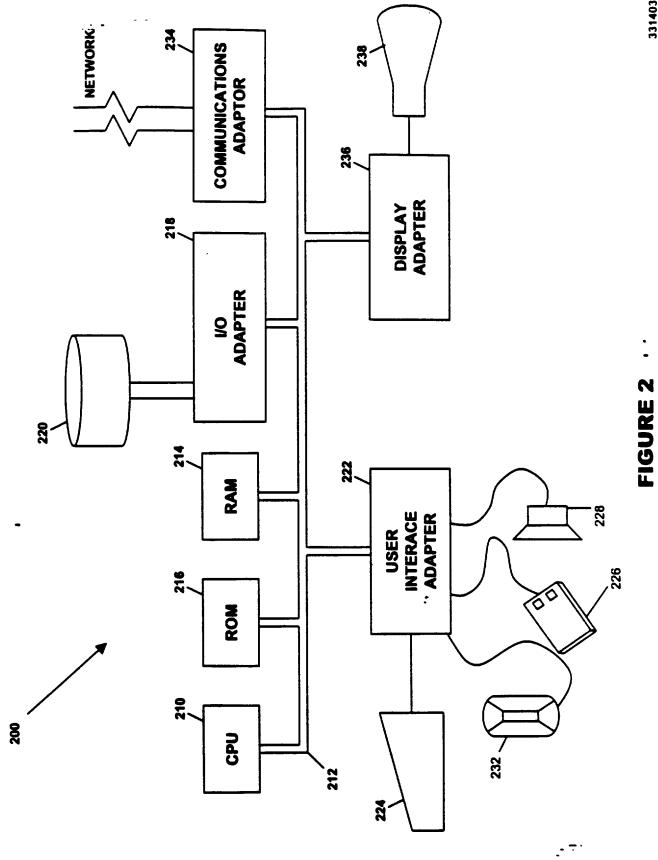

**،** 

٠.



SCANNED, #\_

•.

.



FIGURE 3

LIGEGWEVE DEESUL



**FIGURE 4** 

3314043

٢.



**FIGURE 5** 

3314058

્ર

•

•

ı,

•



٠

٩

•

۰

FIGURE 6

:

cannot write to this window while they are in the Caucus Room; they must first return to the Assembly Room. The messages from the participants in the mediation with this party to each other appear here. The Mediators Send to Caucus Room Here any messages being sent by any participant or mediator to all participants appear. Participants Return to Assembly Room Whisper with a Participant Caucus Room for: [Party name here] Each communication is labeled with the name of the participant sending it; examples follow: **Review Latest Offers** Window into Assembly Room Message to Causus Room Screen entered here. ngassys nsest **Review Settlement Br